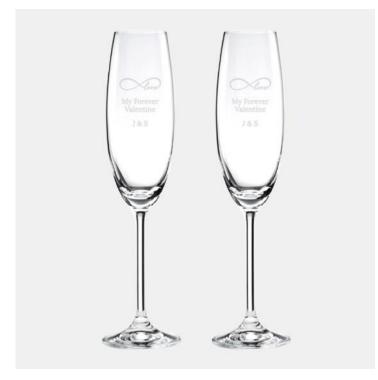

## Pre-Designed Love Infinity Lenox Tuscany Classic Party Flute Pair, 8oz

Material: Molten Glass

Personalizaiton Method: Pre-Designed Art

| Size | SKU      | HxWxD                      | Wt (IBs) | Price   |
|------|----------|----------------------------|----------|---------|
| Pair | 240403V3 | 10" x 1-1/2"; Base: 2-3/8" | 7.0      | \$39.00 |

## **Description**

This Pre-Designed Love Infinity Lenox Tuscany Classic Party Flute Pair, 8oz is an ideal gift for any love and romantic celebration events or personal gift giving occasions, including Valentine's Day, Birthdays, Engagements, Weddings, and Anniversaries, with our free personalization and high-quality engraving services.